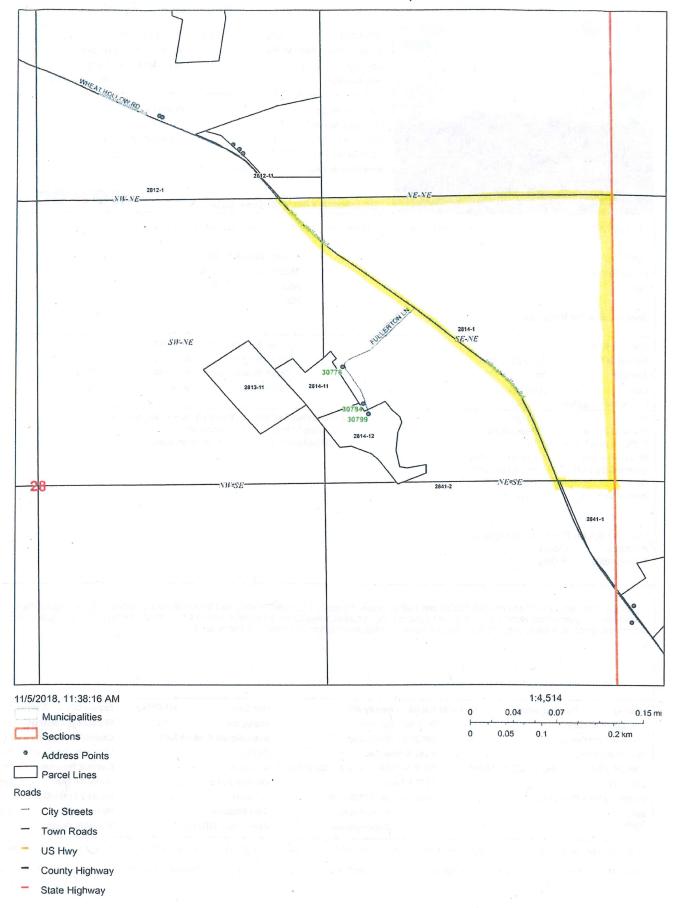

- 1. To hear a petition of Fullerton Irrevocable to rezone 24 acres from Agricultural-Forestry to Agriculture Residential in Section 28, Town of Willow.
- To hear a petition of Bruce Wheelock and Ryan Larsen to apply for a conditional use permit for an auto service station and maintenance facility (auto body shop) in Section 30, Town of Buena Vista.

**READ & APPROVE MINUTES:** Motion by Wiedenfeld, 2<sup>nd</sup> by Fry to approve minutes sent via email. Motion carried.

**ZONING:** Tom Gavin appeared before the board representing Doug Fullerton, POA for the Nancy Fullerton estate. A request was made to change the land use of 22 acres from ag/forest to ag/res. Documents were reviewed. Motion by Wiedenfeld, 2<sup>nd</sup> by Fry to allow the change and submit minutes to county zoning for their approval. Motion carried.

**Annual HOA** 

Parcel #:

032-2814-1000

Zoning:

Ag

Owner: **Fullerton**  Land Assessmnt: \$ 16,300

Improvements: \$ 0 Total Assessmnt:

\$ 16,300 \$ 549