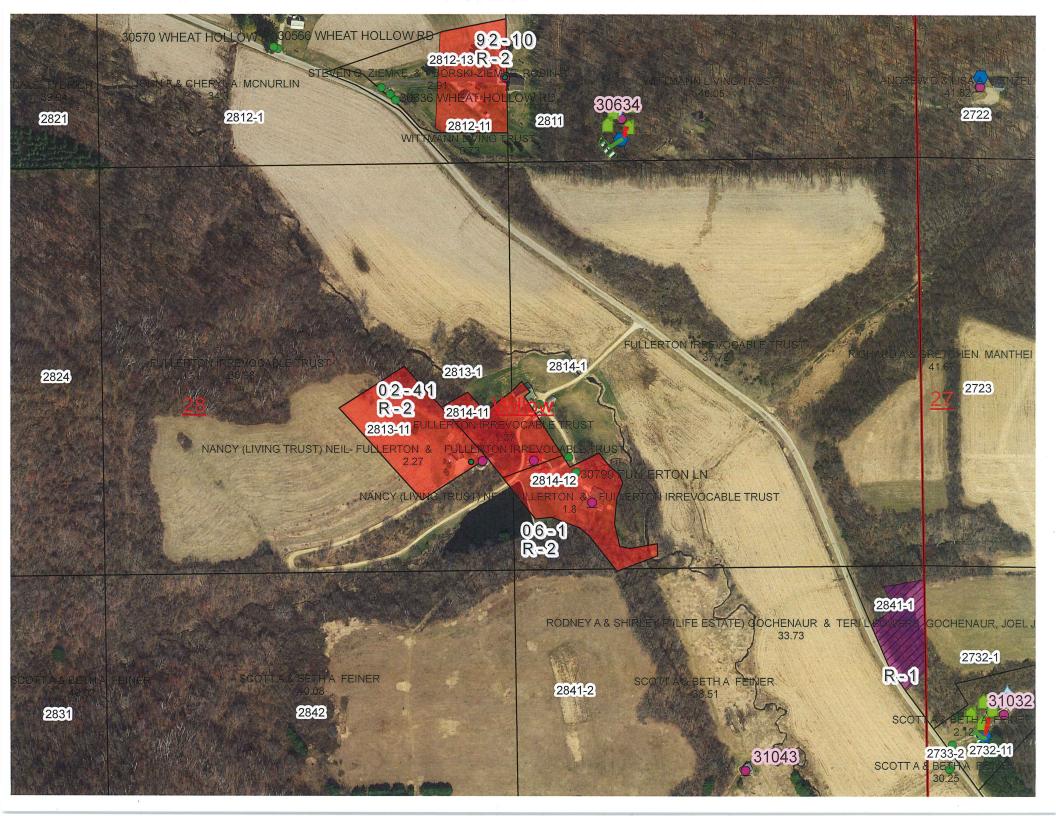

- 1. To hear a petition of Fullerton Irrevocable to rezone 24 acres from Agricultural-Forestry to Agriculture Residential in Section 28, Town of Willow.
- To hear a petition of Bruce Wheelock and Ryan Larsen to apply for a conditional use permit for an auto service station and maintenance facility (auto body shop) in Section 30, Town of Buena Vista.

Phone: 608-647-2447 Fax: 608-647-6134 www.co. richland .wi.us/departments/zoning

| Customer # Petition # RZ201                                                                                             | 9869<br>9-003   | COUN       | TY O     | F RICHLA<br>NOTICE |              |                                       |          | MM      | ITI     | EE                            |
|-------------------------------------------------------------------------------------------------------------------------|-----------------|------------|----------|--------------------|--------------|---------------------------------------|----------|---------|---------|-------------------------------|
|                                                                                                                         |                 |            |          |                    |              | _                                     |          |         |         |                               |
| (I) (We) First Name(s)                                                                                                  |                 | Las        | st Name  | Fullerton Irr      | evocable     | Phone                                 |          |         |         | wner                          |
| Address 1143 Balmoral                                                                                                   | Way             |            | City     | Melbourne          |              |                                       | State    | FL      | Zip     | 32940                         |
| First Name(s) Tom                                                                                                       | Last            | Name G     | avin     |                    | Phone        | (608) 96                              | 3-2216   | 9       | γ, Ι    | Seller                        |
| Address                                                                                                                 | 2               |            | City     |                    |              |                                       | State    | WI 2    | Zip [   |                               |
| hereby petition the R                                                                                                   | tichland Cov    | ınty Zoni  | ing Cor  | nmittee for        | a:           |                                       |          |         |         |                               |
| ✓ Rezone from                                                                                                           | griculture/Fore | stry       |          | Rezone to          | Ag           | griculture                            | /Resid   | ential  |         |                               |
| CUP to permit                                                                                                           |                 |            |          | w.                 | , i          |                                       | , X      |         |         | *                             |
| SUP to permit                                                                                                           |                 |            |          |                    |              |                                       |          |         |         |                               |
| Other                                                                                                                   |                 |            |          |                    |              | · · · · · · · · · · · · · · · · · · · |          |         |         |                               |
| Authorized by Section(s)                                                                                                | (D)             |            |          | of                 | the Richland | d County Z                            | Zoning C | rdinanc | ce.     |                               |
| Present description of                                                                                                  | f the propert   | v involve  | ed in th | is netition i      | s as follo   | ws: Pa                                | rcel #   | 52032   | 2 2814  | 1-1000                        |
| Qtr SE Qtr NE                                                                                                           | Section 28      |            |          | Range 2E           | Towns        |                                       | _        | # of a  | cres    | 24.00                         |
| Lot Block                                                                                                               |                 | Subdivi    |          | 9 [                |              |                                       | Acres A  |         |         | 0.00                          |
| Present Use vacant land being split off  Present Improvements vacant land  Proposed Use split off to be a buildable lot |                 |            |          |                    |              |                                       |          |         |         |                               |
| Legal Description to                                                                                                    | come later      |            |          |                    | - 0          |                                       |          |         |         |                               |
| Petition Filed 2/15/2019                                                                                                | Petitioner N    | otified    |          | Rezone Deci        | ision        |                                       | 7 0      | rdinand | ce#     |                               |
| Catagory Rezoning                                                                                                       | Town Notifie    | ed         |          | CUP Decisio        | n            |                                       | C        | B Date  |         | V                             |
| Fee Amount \$500.00                                                                                                     | Townsh          | ip Approva | al       | CUP Expires        |              |                                       | CI       | B Deci  | sion    |                               |
| Meeting Date 4/1/2019                                                                                                   | 9 Decision Da   | ite        |          | SUP Decisio        | n            |                                       | Aı       | mendn   | nent#   |                               |
| Comments                                                                                                                |                 |            |          |                    |              |                                       |          | Cou     | inty Cl | erk Approval                  |
| (Signed) Appellant(s) or A                                                                                              | Agent(s)        |            |          |                    |              |                                       |          | M       | AR 2    | <b>EIVED</b> 0 2019 V. VLASAK |
|                                                                                                                         |                 |            |          |                    |              | 13                                    | *        | DICH!   | ANDO    | OLINITY OLED                  |

**READ & APPROVE MINUTES:** Motion by Wiedenfeld, 2<sup>nd</sup> by Fry to approve minutes sent via email. Motion carried.

**ZONING:** Tom Gavin appeared before the board representing Doug Fullerton, POA for the Nancy Fullerton estate. A request was made to change the land use of 22 acres from ag/forest to ag/res. Documents were reviewed. Motion by Wiedenfeld, 2<sup>nd</sup> by Fry to allow the change and submit minutes to county zoning for their approval. Motion carried.

#### **Public Records Full**

| RICHLAND COUNTY P   | ROPERTY                         |                        |                            |  |  |
|---------------------|---------------------------------|------------------------|----------------------------|--|--|
| Owner Name          | FULLERTON IRREVOCABLE TRUST     | Parcel ID              | 032-2814-1000              |  |  |
| CoOwner             | Owner                           |                        |                            |  |  |
| Owner Address       | 1143 BALMORAL WAY               | CTV Municipality       | TWILLOW                    |  |  |
| Owner City          | MELBOURNE FL 32940              | Postal City            | WI                         |  |  |
| School District     | ITHACA                          | Data Received          | 11/1/2017                  |  |  |
| ACRES               |                                 |                        | <b>经营业的企业的基础的企业的企业</b>     |  |  |
| Total Acres         | 37.56                           |                        |                            |  |  |
| Property Class      | Acres                           | Land Value             | Improv Value               |  |  |
| AGRICULTURAL        | 20.91                           | \$1,300.00             |                            |  |  |
| OTHER               | 16.65                           | \$24,200.00            |                            |  |  |
| LEGAL DESCRIPTION   |                                 | <b>是一个大学的大学</b>        | Miles of the second second |  |  |
| Section             | 28                              | Quarter                |                            |  |  |
| Town                | 11N                             | Range                  | 2E                         |  |  |
| Legal Description   |                                 | The Section of Control |                            |  |  |
| SE 1/4 NE 1/4 EX CS | SM 687                          |                        |                            |  |  |
| ASSESSMENTS         |                                 |                        |                            |  |  |
| Assessment Year     | 2017                            | Prev Land Assessment   | \$16,300.00                |  |  |
| Land Assessment     | \$25,500.00                     | Prev Impr Assessment   | \$0.00                     |  |  |
| Improvements        | \$0.00                          | Prev Tot Assessment    | \$16,300.00                |  |  |
| Tot Assessment      | \$25,500.00                     | Assessment Ratio       | 0.977011                   |  |  |
| Land Percentage     | 100 %                           | Mill Rate              | 0.02151                    |  |  |
| Assessment Increase | 56.44 %                         | Est Market Value       | \$26,100.00                |  |  |
| TAXES               | <b>1793年1998年1998年1997年1997</b> |                        | 以由于中国共和国的总列西美国的区域          |  |  |
| Tax Year            | 2017                            | NET Taxes              | \$548.54                   |  |  |
| Lottery Credit      | \$0.00                          | Total Specials         | \$0.00                     |  |  |
| Other Taxes         | \$0.00                          | Other Credits          | \$0.00                     |  |  |
| Disclaimer:         |                                 |                        |                            |  |  |

## ArcGIS Web Map

1848040 Active 22 Ac Wheat Hollow Rd County: Richland

Lots & Acreage Price: Town

\$79,900

019

Willow Mailing City: Cazenovia

WI 53924

Total Acreage: