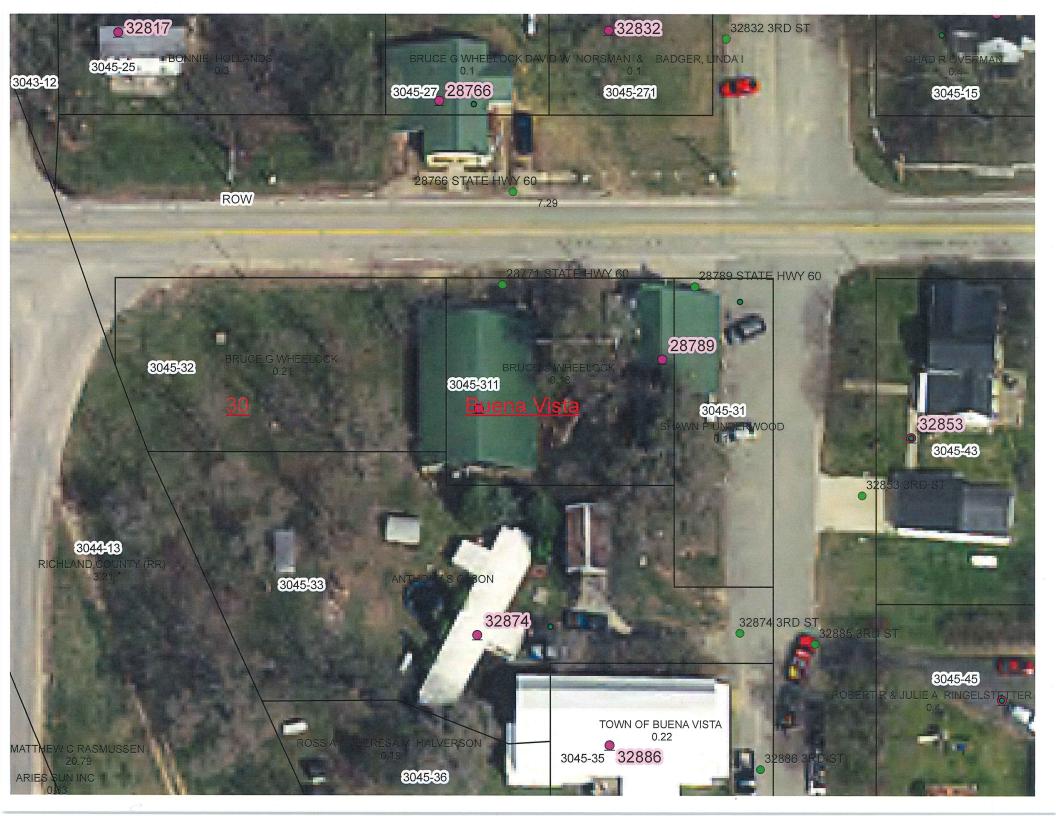

- 1. To hear a petition of Fullerton Irrevocable to rezone 24 acres from Agricultural-Forestry to Agriculture Residential in Section 28, Town of Willow.
- To hear a petition of Bruce Wheelock and Ryan Larsen to apply for a conditional use permit for an auto service station and maintenance facility (auto body shop) in Section 30, Town of Buena Vista.

Orig MLS: South Central WI

Reedsburg WI 53959-9440

2175 E Main St

Sale Agent: 1/10/2019

| Customer#         | RZ2019             | 9897         | C            | TUUC          | Y O     | F RICHLA         |                                       |                                       |          | OMM      | IT       | TEE          |
|-------------------|--------------------|--------------|--------------|---------------|---------|------------------|---------------------------------------|---------------------------------------|----------|----------|----------|--------------|
| Petition #        | NOTICE OF PETITION |              |              |               |         |                  |                                       |                                       |          |          |          |              |
| (I) (We) Firs     | t Name(s)          | Bruce        |              | Last          | Name    | Wheelock         |                                       | Phone                                 |          |          |          | Owner        |
| (-) ( )           | 0 Kanton R         |              |              |               | City    | Muscoda          |                                       |                                       | State    | WI       | Zip      | 53573        |
| First Name(s)     | Ryan               |              | Last Nar     | ne <b>Lar</b> | sen     |                  | Phone                                 |                                       |          | 1        | . [      | Petitioner   |
| Address           |                    |              |              |               | City    |                  |                                       |                                       | State    | WI Z     | L<br>Zip |              |
| hereby petiti     | on the R           | ichland      | Counts       | Zonir         | J       | nmittee for      | a •                                   |                                       | 1.       |          | · . L    | *            |
| Rezone from       |                    | 101111111111 | Country      | 2301111       | 18 CV   | Rezone to        |                                       | *                                     |          |          | 7        |              |
| ✓ CUP to perm     |                    | ıto sarvic   | e station    | and ma        | intena  | nce facility (Au | tohody s                              | hon)                                  |          |          |          |              |
| Cor to perm       |                    | 100 301 110  | c station    |               |         | noc racinty (Aa  |                                       | ПОР/                                  |          |          |          |              |
| SUP to perm       | it                 |              |              |               |         |                  | -                                     |                                       |          |          |          |              |
| Other             |                    | -            |              |               |         |                  | · · · · · · · · · · · · · · · · · · · |                                       | 2        |          |          |              |
| Authorized by Sec | tion(s)            | G) (q)       |              |               |         | of the           | ne Richlan                            | d County                              | Zoning ( | Ordinanc | e.       |              |
| Present descr     | iption of          | the pro      | perty ii     | nvolved       | l in th | is petition is   | as follo                              | ws: Pa                                | arcel#   | 52006    | 304      | 5-3110       |
| Qtr C             | tr                 | Section      | <b>30</b> To | own 9         | N       | Range 2E         | Towns                                 | hip BV                                | 'S9      | # of ac  | cres     | 0.0          |
| Lot               | Block              |              |              | Subdivisi     | ion     |                  |                                       | #0                                    | f Acres  | Approved | . t      | 0.0          |
| Present Use       |                    |              |              |               |         |                  |                                       |                                       |          |          |          |              |
|                   |                    | -2           |              |               |         |                  |                                       | 1.                                    |          | <u> </u> |          |              |
| Present Improve   | ments Bu           | ilding       | 2            |               |         | *                |                                       | , W                                   |          | -, 1     |          | s **         |
| Proposed Use      |                    |              |              |               | i i     |                  |                                       |                                       | v        |          |          | 1            |
| Legal Description |                    | isting cor   | nmorcia      | Lzonod        | lot     |                  |                                       |                                       |          |          |          |              |
| Legal Description | 6                  | isting coi   | illilei Gia  | Zoneu         |         |                  | -                                     | 0                                     |          |          |          | × ×          |
| Petition Filed    | 2/18/2019          | Petition     | er Notifie   | ed            |         | Rezone Decis     | ion [                                 | · · · · · · · · · · · · · · · · · · · |          | rdinanc  | e#       |              |
| Catagory C        | UP                 | Town N       | otified      |               |         | CUP Decision     |                                       |                                       |          | B Date   |          | ,a0<br>,a0   |
| Fee Amount        | \$500.00           | Tov          | vnship A     | pproval       | 1       | CUP Expires      |                                       |                                       | c        | B Decis  | ion      | v ,          |
| Meeting Date      | 4/1/2019           | Decisio      | n Date       |               |         | SUP Decision     | -                                     | 2                                     | A        | mendm    | ent#     |              |
|                   | isting lot the     |              |              |               |         | wnship when a    | dopted z                              | oning.                                |          |          |          |              |
|                   | phone wan          |              | - an auto    |               |         |                  |                                       |                                       |          | Cour     | ity C    | lerk Approva |
|                   |                    |              | 0            |               | 1       |                  |                                       |                                       |          | 1        |          |              |
| (Signed) Appel    | lant(s) or A       | gent(s)      | 14A          | m             | Leve    | 0                |                                       |                                       |          |          |          |              |

Town of Buena Vista

Feb 14, 2019 Buena Vista Town Board approved request from Ryan Larsen for CUP for auto body shop in Gotham, property owned by Bruce Wheelock.

Van Nelson

Town Clerk

006 3045 - 3110

Town zoned Commercial C.U.P. cuto metre repair shop.