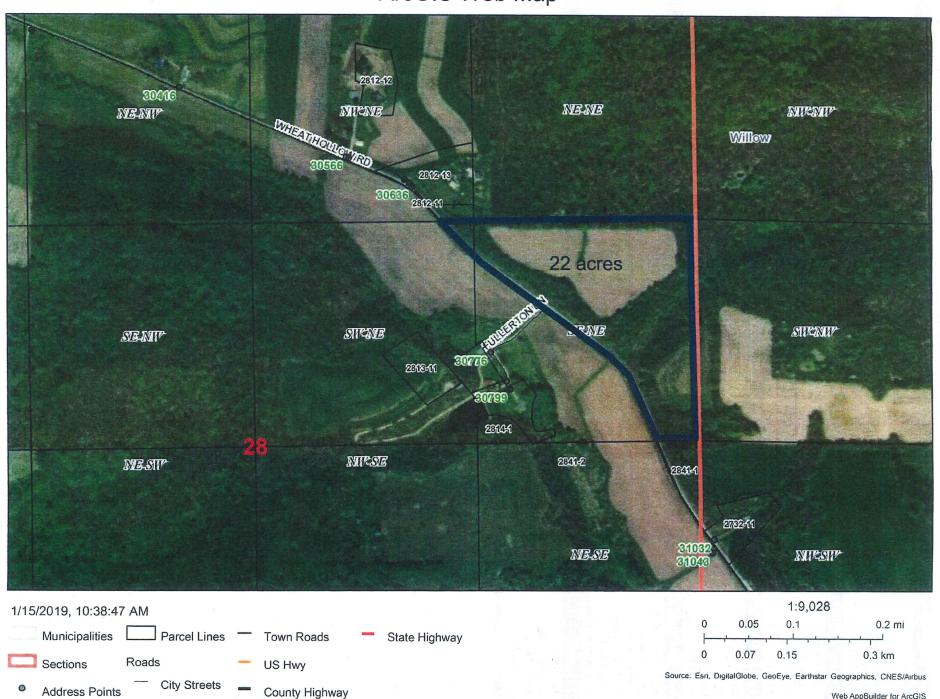

- 1. To hear a petition of Fullerton Irrevocable to rezone 24 acres from Agricultural-Forestry to Agriculture Residential in Section 28, Town of Willow.
- To hear a petition of Bruce Wheelock and Ryan Larsen to apply for a conditional use permit for an auto service station and maintenance facility (auto body shop) in Section 30, Town of Buena Vista.

**READ & APPROVE MINUTES:** Motion by Wiedenfeld, 2<sup>nd</sup> by Fry to approve minutes sent via email. Motion carried.

**ZONING:** Tom Gavin appeared before the board representing Doug Fullerton, POA for the Nancy Fullerton estate. A request was made to change the land use of 22 acres from ag/forest to ag/res. Documents were reviewed. Motion by Wiedenfeld, 2<sup>nd</sup> by Fry to allow the change and submit minutes to county zoning for their approval. Motion carried.

## ArcGIS Web Map

1848040 Active 22 Ac Wheat Hollow Rd County: Richland

Lots & Acreage Price: Town

\$79,900

019

Willow Mailing City: Cazenovia

WI 53924

Total Acreage:

Tillable Acres:

**Wetland Acres:** 

Subdivision:

22.00 Other Price/Acre:

\$3,631.82

Wooded Acres: Pasture Acres:

12.00 0.00 10.00

0.00

Purchase Options Sell entirely, Additional land available

Available Info

Aerial photos

Miscellaneous

Exp lower level possible

Lot Description Rural - not in subdivisn

Features Topography Wooded Rolling

22 rolling acres with approximately half tillable and half wooded. Property filled with wildlife and beautiful views. A great place to build your dream home. Important Note: Acreage is an estimate only, actual acreage to be determined with a CSM. Final sale price to be determined on a price per gross acre basis upon completion of a survey. Assessment & tax information is based on 40 acres.